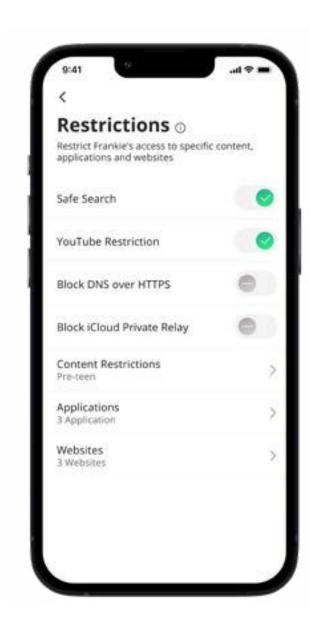

### If you want to manually pause all devices assigned to this profile, toggle the Internet Access button to OFF.

- Select "Time Limits" to set time limits for all devices connected to the profile.
- Restrictions allow you to restrict access to specific content, applications and websites and enable Safe Search and YouTube restrictions.
- Parental controls work while devices are connected to Wi-Fi.

# ProtectiQ+ Enhanced Parental Control Content restrictions

**Restrictions** allow you to restrict access to specific content, applications and websites for a profile you have set up.

**Safe Search** blocks harmful or offensive content when searching Google, Bing, and YouTube.

**YouTube Restriction** also blocks all comments on videos which often include inappropriate language.

**Content Restrictions** allow you to block content by age or specific categories such as violence.

Applications allows you to block access, approve access, or set time limits for specific applications by entering the name of the application.

**Websites** allows you to allow or block specific websites.