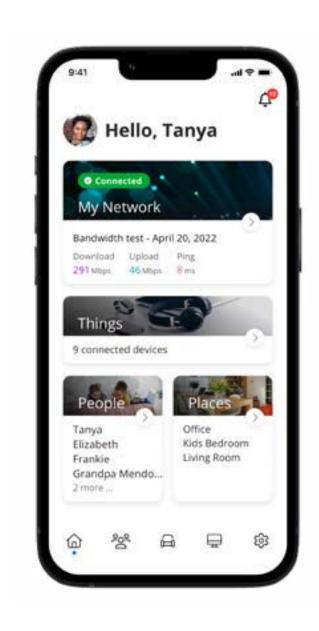

### Main Dashboard

This is the home screen you'll see every time you open the BrightRidge SmartHome app.

### The Dashboard gives you complete control over the devices in your home. From the dashboard you can:

- Create profiles for people and places in your home
- Connect new devices
- Set up a guest network

### The My Network at the top of the dashboard is where you can:

- Access your Wi-Fi network settings
- Run a bandwidth test
- View all connected devices
- Disable services
- View device usage

You can also access a list of these connected devices, by selecting "Things" from main dashboard or in the tool bar at the bottom.

Note: If you are using the app on a GigaCenter you will not have access to the bandwidth test.