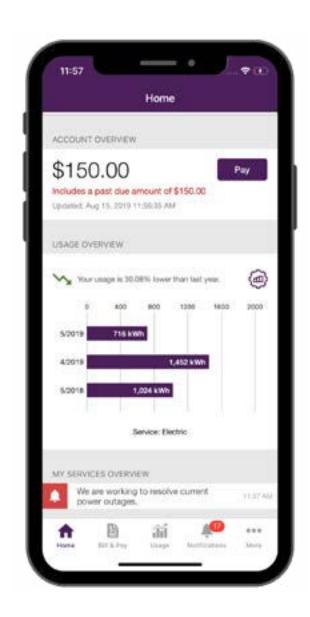

### SmartHub

SmartHub provides convenient account access and two-way communication to BrightRidge via your mobile device or computer.

Manage payments, notify customer service of account and service issues, and receive special messaging from BrightRidge all at the touch of a button.

### **SMARTHUB BENEFITS**

- Receive email bill notifications.
- View account payment and billing history.
- View energy usage history in a graph format.
- Pay bills with credit cards, debit cards, or e-checks.
- Report power outages and other service.

### SMARTHUB ON MOBILE DEVICE

- SmartHub is available on Android and iOS smartphones and tablets. Download the app from the <u>Apple App Store</u> or <u>Google Play Marketplace</u>.
- Tap the SmartHub icon to launch.
- Select and confirm "BrightRidge".
- Log in using your BrightRidge credentials or sign up for an account.
- Check your usage, pay your bill, and much more!