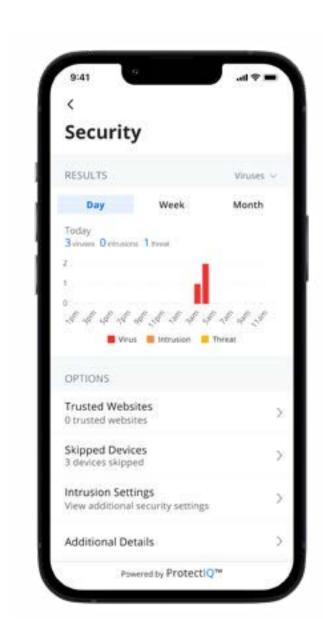

## ULTIMATE WI-FI SUPERIOR PROTECTION

Great Wi-Fi should not have to come at the expense of your safety and privacy. ProtectIQ+ provides device protection against viruses, malware and attacks.

#### **PROTECT**

All traffic that passes through your network is scanned, blocking viruses before you encounter them on your network.

### PREVENT INTRUSION

Using our intrusion prevention system, we prevent cyber criminals from accessing your network, keeping your sensitive information secure.

#### STAY UP TO DATE

The ProtectIQ+ dashboard in your app alerts you with network protection.

### **BLOCK MALICIOUS WEBSITES**

We analyze the data from thousands of malicious sites. Phishing, hijacking, spyware, hardware, and malware sites are automatically blocked.