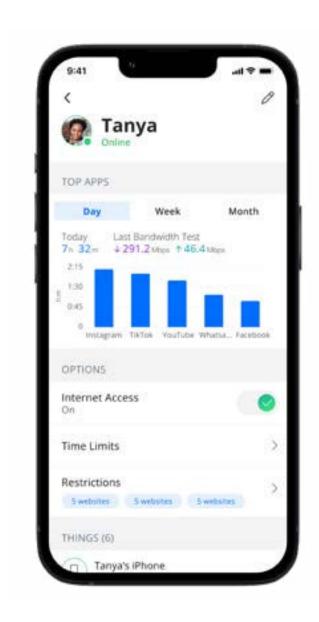

### If you subscribe to ProtectIQ+ from your service provider you'll have additional functionality to help manage access to the Internet within your home.

- Start by selecting the "People" tab from the home dashboard and then tapping into the People section.
- Next, create a profile. You'll be able to assign a name to the profile and assign the devices you want attached to this profile. You can also select the photo icon to add a picture to represent this profile.
- After selecting "Done" those devices selected are now assigned to the profile you have created. You can remove a device by select Edit, and then selecting the "-" sign next to the device.

### If you want to manually pause all devices assigned to this profile, toggle the Internet Access button to OFF.

- Select "Time Limits" to set time limits for all devices connected to the profile.
- Restrictions allow you to restrict access to specific content, applications and websites and enable Safe Search and YouTube restrictions.
- Parental controls work while devices are connected to Wi-Fi.

Note: If a device has the app, do not add it to a profile, as you may inadvertently cut off your access to these controls. If this happens, switch to mobile data, to restart the profile with your app device.