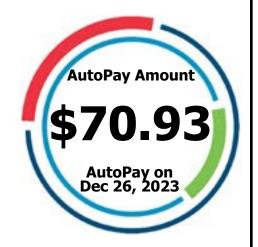

### **Billing Summary**

| C                |          |
|------------------|----------|
| Balance Forward  | \$0.00   |
| Payment          | -\$70.93 |
| Previous Balance | \$70.93  |

### **Service Summary**

| I Charges Due by 12/26/2023        | \$70.93                                        |
|------------------------------------|------------------------------------------------|
| ent Charges                        | \$70.93                                        |
| Other Internet Charges and Credits | \$0.95                                         |
| Internet Service                   | \$69.98                                        |
|                                    | Other Internet Charges and Credits ent Charges |