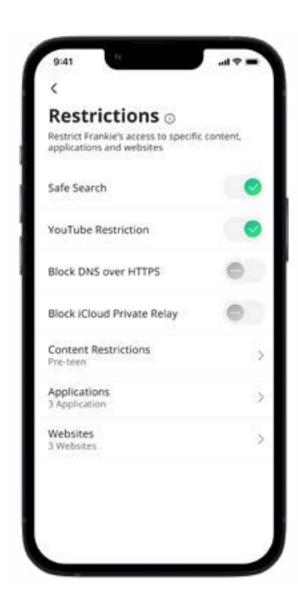

# ProtectiQ+ Enhanced Parental Control Content restrictions

**Restrictions** allow you to restrict access to specific content, applications and websites for a profile you have set up.

**Safe Search** blocks harmful or offensive content when searching Google, Bing, and YouTube.

**YouTube Restriction** also blocks all comments on videos which often include inappropriate language.

**Content Restrictions** allow you to block content by age or specific categories such as violence.

Applications allows you to block access, approve access, or set time limits for specific applications by entering the name of the application.

**Websites** allows you to allow or block specific websites.